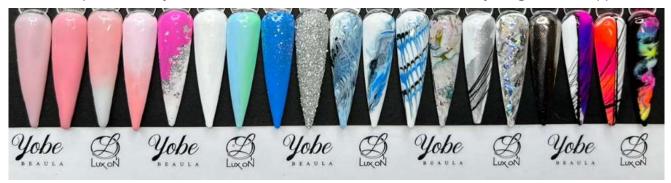

# VIBING ACRYLIC DESIGNS

PRICE: R1 500.00 / DAYS: 1

Be moved by the imagination in you with the help of your Mentor For any Acrylic Qualified Technicians

#### YOUR VIBING ACRYLIC DESIGNS KIT INCLUDES THE FOLLOWING:

3 x Art Powders

2 x Art Glitters

1 x Mixing Jar 1 x Galaxy Flakes 20 Nail Swatches

1 x 3D Flower Brush

1 x Mermaid Polka Dots

#### WHAT YOU WILL LEARN:

How to encapsulate Mylar / Confetti

Yebe How to do Impression Designs

Yobe How to do Specific Line Designs

Yobe How to do Double Smile Lines

Yobe How to do Marbling

Yebe How to do a Glitter Fade

Yobe How to Create a Smoky Acrylic Design

Yobe How to do a Vertical Ombré

Yebe How to do a Horisontal Ombré

Yebe How to do Basic 3D Flower

Yobe How to do a 3D Rose

Yebe How to create a Blocked Free Edge