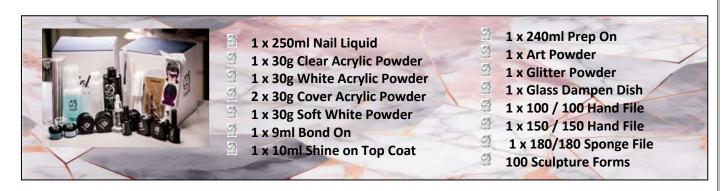

# SALON PROFESSIONAL GEL & ELECTRIC FILING

PRICE: R7 750 / DAYS: 5

#### YOUR PROFESSIONAL GEL KIT INCLUDES THE FOLLOWING: