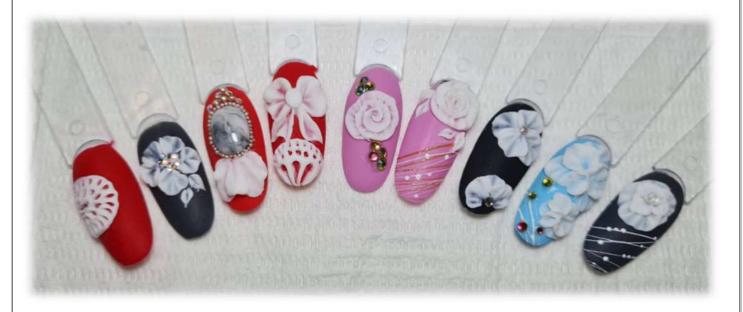

# VIBING ACRYLIC DESIGNS

PRICE: R1 500.00 / DAYS: 1

Be moved by the imagination in you with the help of your Mentor For any Acrylic Qualified Technicians

#### YOUR VIBING ACRYLIC DESIGNS KIT INCLUDES THE FOLLOWING:

3 x Art Powders

2 x Art Glitters

1 x Mixing Jar 1 x Galaxy Flakes 20 Nail Swatches

1 x 3D Flower Brush

1 x Mermaid Polka Dots

#### WHAT YOU WILL LEARN:

How to encapsulate Mylar / Confetti

Yebe How to do Impression Designs

Yobe How to do Specific Line Designs

Yobe How to do Double Smile Lines

Yobe How to do Marbling

Yebe How to do a Glitter Fade

Yobe How to Create a Smoky Acrylic Design

Yobe How to do a Vertical Ombré

Yebe How to do a Horisontal Ombré

Yebe How to do Basic 3D Flower

Yobe How to do a 3D Rose

Yebe How to create a Blocked Free Edge