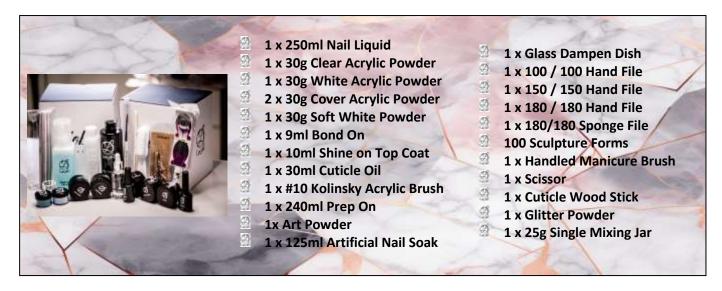

# SALON PROFESSIONAL ACRYLIC & ELECTRIC FILING

PRICE: R6 300.00 / DAYS: 5

#### YOUR PROFESSIONAL ACRYLIC KIT INCLUDES THE FOLLOWING: