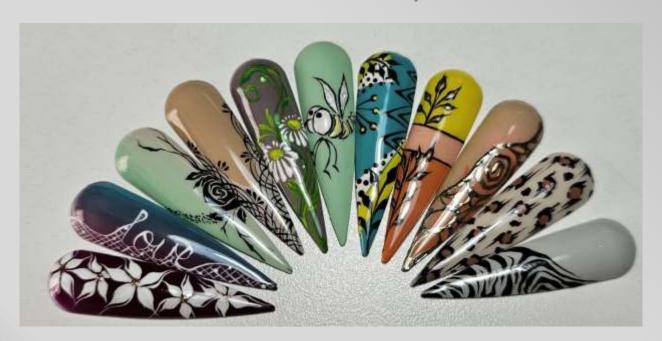

# GEL POLISH AND DESIGNS WITH REINFORCEMENTS

# PRICE: R5 300.00 / DAYS: 3.5

Learn how to flawlessly apply gel polish, reinforce the natural nails and add awesome designs. This workshop will teach you how to do all of this and feel confident with your gel colour applications.

| WHAT YOU WILL LEARN                        |                                       |  |
|--------------------------------------------|---------------------------------------|--|
| How to Prep the natural nail               | How to apply transfer foils           |  |
| Yobe How to build structure with Fibre Gel | How to do sugaring                    |  |
| How to reinforce the natural nail          | How to apply soft gels                |  |
| Yobe How to apply 3 Step Gel               | How to marble with gel                |  |
| How to apply 1 Step Gel                    | Yobe How to apply glitter press       |  |
| Yebe How to Ombré with Rubber Base         | Yobe How to work with Neon Pigments   |  |
| How to work with chrome powders            | How to do a Vertical Ombré            |  |
| Yebe How to do a Horizontal Ombré          | How to apply full cover tips          |  |
|                                            | (Stiletto / Coffin / Square / Almond) |  |