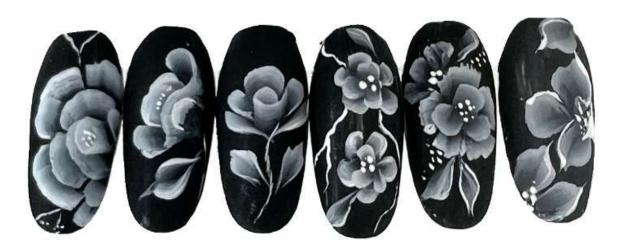

## **ONE STROKE PAINT BASIC 101 WORKSHOP**

# PRICE: R1 400.00 / DURATION: 4.5 Hours

One Stroke painting is a popular and interesting decorative painting technique where double and multi-loading is used to achieve highlights, shadows and colour changes in one stroke. In simpler words, it consists of loading a brush with two separate colours and achieving the shading and highlighting in one stroke.

#### **ONE STROKE BASIC 101 WORKSHOP KIT INCLUDES THE FOLLOWING:**

# STUDENTS TO BRING 1 x 180 / 180 Buffer 1 x Matte Top Gel 1 x Black Gel Paint 1 x Mixing Tile Wet Wipes Nail Wipes 1 x Micro Drawing Brush 1 x Top Gel WHAT YOU WILL RECEIVE WITH YOUR TRAINING 1 x Lux on Gel Paint White 2 1x Lux on Stroke Brushes #2 / #4 / #6 2 20 x Almond Swatches