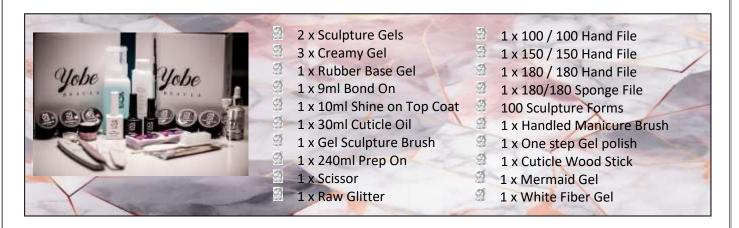

# GEL POLISH AND DESIGNS WITH REINFORCEMENTS

# PRICE: R5 300.00 / DAYS: 3.5

Learn how to flawlessly apply gel polish, reinforce the natural nails and add awesome designs. This workshop will teach you how to do all of this and feel confident with your gel colour applications.

| WHAT YOU WILL RECEIVE IN YOUR KIT | 1 x Rubber Base Gel (Clear)                                                                                                                                                                                                                                                                                                                                                                                                                                                                                                                                                                                                                                                                                                                                                                                                                                                                                                                                                                                                                                                                                                                                                                                                                                                                                                                                                                                                                                                                                                                                                                                                                                                                                                                                                                                                                                                                                                                                                                                                                                                                                                    |
|-----------------------------------|--------------------------------------------------------------------------------------------------------------------------------------------------------------------------------------------------------------------------------------------------------------------------------------------------------------------------------------------------------------------------------------------------------------------------------------------------------------------------------------------------------------------------------------------------------------------------------------------------------------------------------------------------------------------------------------------------------------------------------------------------------------------------------------------------------------------------------------------------------------------------------------------------------------------------------------------------------------------------------------------------------------------------------------------------------------------------------------------------------------------------------------------------------------------------------------------------------------------------------------------------------------------------------------------------------------------------------------------------------------------------------------------------------------------------------------------------------------------------------------------------------------------------------------------------------------------------------------------------------------------------------------------------------------------------------------------------------------------------------------------------------------------------------------------------------------------------------------------------------------------------------------------------------------------------------------------------------------------------------------------------------------------------------------------------------------------------------------------------------------------------------|
| 25 4 . Paul On                    | and the state of t |
| 1 x Bond On                       | 1 x Three Step Gel Base                                                                                                                                                                                                                                                                                                                                                                                                                                                                                                                                                                                                                                                                                                                                                                                                                                                                                                                                                                                                                                                                                                                                                                                                                                                                                                                                                                                                                                                                                                                                                                                                                                                                                                                                                                                                                                                                                                                                                                                                                                                                                                        |
| 1 x Prep On                       | 1 x Three Step Gel Top                                                                                                                                                                                                                                                                                                                                                                                                                                                                                                                                                                                                                                                                                                                                                                                                                                                                                                                                                                                                                                                                                                                                                                                                                                                                                                                                                                                                                                                                                                                                                                                                                                                                                                                                                                                                                                                                                                                                                                                                                                                                                                         |
| 1 x 180 File                      | 2 x Three Step Gel Colours                                                                                                                                                                                                                                                                                                                                                                                                                                                                                                                                                                                                                                                                                                                                                                                                                                                                                                                                                                                                                                                                                                                                                                                                                                                                                                                                                                                                                                                                                                                                                                                                                                                                                                                                                                                                                                                                                                                                                                                                                                                                                                     |
| 1 x 180 Grey Sponge Buffer        | 1 x One Step Gel (White)                                                                                                                                                                                                                                                                                                                                                                                                                                                                                                                                                                                                                                                                                                                                                                                                                                                                                                                                                                                                                                                                                                                                                                                                                                                                                                                                                                                                                                                                                                                                                                                                                                                                                                                                                                                                                                                                                                                                                                                                                                                                                                       |
| 1 x Cuticle Wood Stick            | 1 x One Step Gel (Black)                                                                                                                                                                                                                                                                                                                                                                                                                                                                                                                                                                                                                                                                                                                                                                                                                                                                                                                                                                                                                                                                                                                                                                                                                                                                                                                                                                                                                                                                                                                                                                                                                                                                                                                                                                                                                                                                                                                                                                                                                                                                                                       |
| 1 x Soft White Fibre Gel          | 1 x Matte On                                                                                                                                                                                                                                                                                                                                                                                                                                                                                                                                                                                                                                                                                                                                                                                                                                                                                                                                                                                                                                                                                                                                                                                                                                                                                                                                                                                                                                                                                                                                                                                                                                                                                                                                                                                                                                                                                                                                                                                                                                                                                                                   |
| 1 x Rubber Base Gel (#19)         | 2 1 x Black Spider Gel                                                                                                                                                                                                                                                                                                                                                                                                                                                                                                                                                                                                                                                                                                                                                                                                                                                                                                                                                                                                                                                                                                                                                                                                                                                                                                                                                                                                                                                                                                                                                                                                                                                                                                                                                                                                                                                                                                                                                                                                                                                                                                         |
| 1 X Ombré Brush                   | 1 x Pack of 3 Striping Brushes                                                                                                                                                                                                                                                                                                                                                                                                                                                                                                                                                                                                                                                                                                                                                                                                                                                                                                                                                                                                                                                                                                                                                                                                                                                                                                                                                                                                                                                                                                                                                                                                                                                                                                                                                                                                                                                                                                                                                                                                                                                                                                 |
| Transfer Foil Gel                 | 2 1 x Soft Foil                                                                                                                                                                                                                                                                                                                                                                                                                                                                                                                                                                                                                                                                                                                                                                                                                                                                                                                                                                                                                                                                                                                                                                                                                                                                                                                                                                                                                                                                                                                                                                                                                                                                                                                                                                                                                                                                                                                                                                                                                                                                                                                |
| Printed Transfer Foil             | 2 1 x Plain Transfer Foil                                                                                                                                                                                                                                                                                                                                                                                                                                                                                                                                                                                                                                                                                                                                                                                                                                                                                                                                                                                                                                                                                                                                                                                                                                                                                                                                                                                                                                                                                                                                                                                                                                                                                                                                                                                                                                                                                                                                                                                                                                                                                                      |
| 3 x Neon Pigments                 | 2 1 x Raw Glitter                                                                                                                                                                                                                                                                                                                                                                                                                                                                                                                                                                                                                                                                                                                                                                                                                                                                                                                                                                                                                                                                                                                                                                                                                                                                                                                                                                                                                                                                                                                                                                                                                                                                                                                                                                                                                                                                                                                                                                                                                                                                                                              |
| Galaxy Chrome Powder              | 1 x Pack of 5 Dotting Tools                                                                                                                                                                                                                                                                                                                                                                                                                                                                                                                                                                                                                                                                                                                                                                                                                                                                                                                                                                                                                                                                                                                                                                                                                                                                                                                                                                                                                                                                                                                                                                                                                                                                                                                                                                                                                                                                                                                                                                                                                                                                                                    |
| Solid Chrome Powder               | 1 x Inhibition Top Coat                                                                                                                                                                                                                                                                                                                                                                                                                                                                                                                                                                                                                                                                                                                                                                                                                                                                                                                                                                                                                                                                                                                                                                                                                                                                                                                                                                                                                                                                                                                                                                                                                                                                                                                                                                                                                                                                                                                                                                                                                                                                                                        |