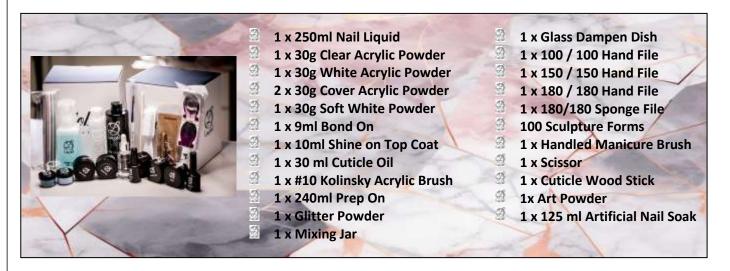

# SALON PROFESSIONAL ACRYLIC & ELECTRIC FILING

PRICE: R6 300.00 / DAYS: 5

#### YOUR PROFESSIONAL ACRYLIC KIT INCLUDES THE FOLLOWING: