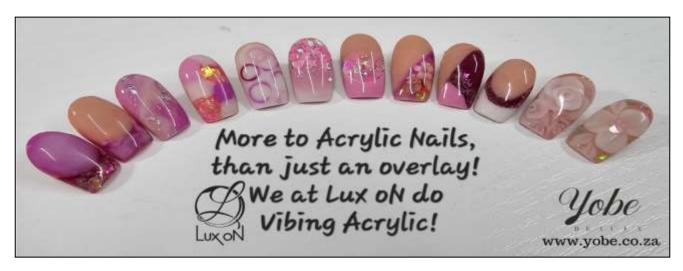

# VIBING ACRYLIC DESIGNS

PRICE: R1 500.00 / DAYS: 1

Be moved by the imagination in you with the help of your Mentor For any Acrylic Qualified Technicians

#### YOUR VIBING ACRYLIC DESIGNS KIT INCLUDES THE FOLLOWING:

3 x Art Powders

2 x Art Glitters

1 x Mixing Jar 1 x Galaxy Flakes 20 Nail Swatches

1 x 3D Flower Brush

1 x Mermaid Polka Dots