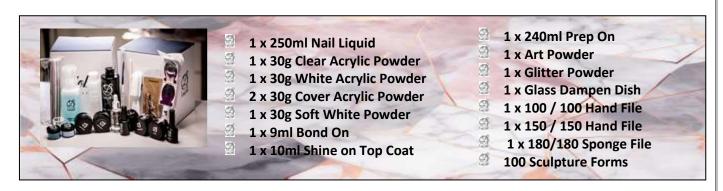

## SALON PROFESSIONAL ACRYLIC AND GEL & ELECTRIC FILING

PRICE: R10 550 / DAYS: 8

#### YOUR PROFESSIONAL ACRYLIC KIT INCLUDES THE FOLLOWING: