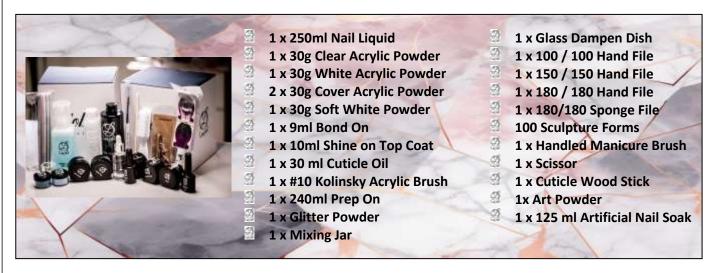

## SALON PROFESSIONAL ACRYLIC & ELECTRIC FILING

PRICE: R6 300.00 / DAYS: 5

#### YOUR PROFESSIONAL ACRYLIC KIT INCLUDES THE FOLLOWING: