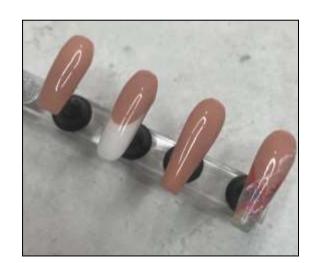

#### VIBING ACRYLIC DESIGNS

PRICE: R1 500.00 / DAYS: 1

Be moved by the imagination in you with the help of your Mentor For any Acrylic Qualified Technicians

#### YOUR VIBING ACRYLIC DESIGNS KIT INCLUDES THE FOLLOWING:

3 x Art Powders 2 x Art Glitters

1 x Mixing Jar 1 x Galaxy Flakes 20 Nail Swatches

1 x 3D Flower Brush

1 x Mermaid Polka Dots

#### (These or similar Colours)

PINK KIT **BLUE KIT** Linen Pink Space Blue Pinwheel Sky High Black **Black** 

Daddy's Girl Glitter Fluorite Glitter Confetti Me Confetti Me