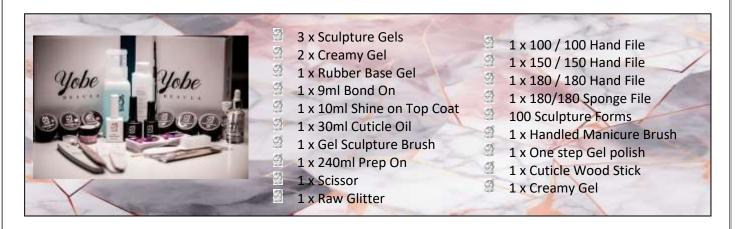

## SALON PROFESSIONAL GEL & ELECTRIC FILING

PRICE: R7 750 / DAYS: 5

#### YOUR PROFESSIONAL GEL KIT INCLUDES THE FOLLOWING: