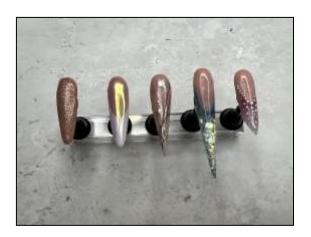

#### GEL POLISH AND DESIGNS WITH REINFORCEMENTS

#### PRICE: R5 300.00 / DAYS: 3.5

Learn how to flawlessly apply gel polish, reinforce the natural nails and add awesome designs. This workshop will teach you how to do all of this and feel confident with your gel colour applications.

| WHAT YOU WILL LEARN                    |                                       |  |
|----------------------------------------|---------------------------------------|--|
| Yebe How to Prep the natural nail      | How to apply transfer foils           |  |
| How to build structure with Fibre Gel  | Yobe How to do sugaring               |  |
| Yebe How to reinforce the natural nail | Yebe How to apply soft gels           |  |
| How to apply 3 Step Gel                | How to marble with gel                |  |
| How to apply 1 Step Gel                | How to apply glitter press            |  |
| Yebe How to Ombré with Rubber Base     | How to work with Neon Pigments        |  |
| How to work with chrome powders        | How to do a Vertical Ombré            |  |
| Yebe How to do a Horizontal Ombré      | How to apply full cover tips          |  |
|                                        | (Stiletto / Coffin / Square / Almond) |  |