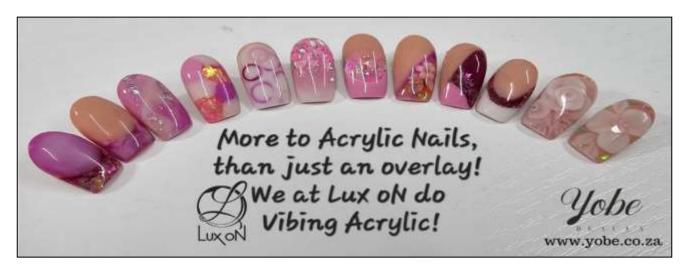

#### VIBING ACRYLIC DESIGNS

PRICE: R1 500.00 / DAYS: 1

Be moved by the imagination in you with the help of your Mentor For any Acrylic Qualified Technicians

#### YOUR VIBING ACRYLIC DESIGNS KIT INCLUDES THE FOLLOWING:

3 x Art Powders 2 x Art Glitters

1 x Mixing Jar 1 x Galaxy Flakes 20 Nail Swatches

1 x 3D Flower Brush

1 x Mermaid Polka Dots