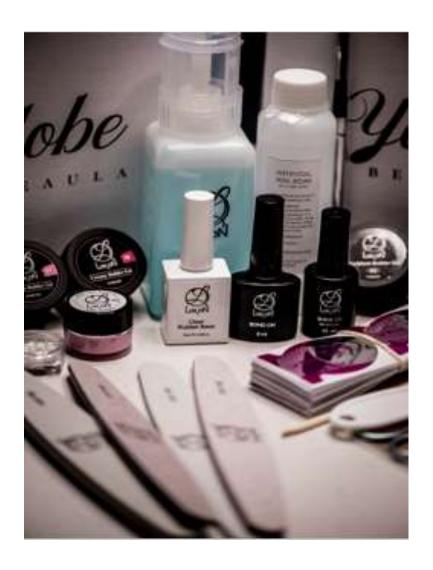

#### YOUR PROFESSIONAL ACRYLIC KIT INCLUDES THE FOLLOWING:

| WHAT YOU WILL RECEIVE IN YOUR KIT | 1 x Rubber Base Gel (Clear)    |
|-----------------------------------|--------------------------------|
| O Auguston                        | ed .                           |
| 1 x Bond On                       | 1 x Three Step Gel Base        |
| 1 x Prep On                       | 1 x Three Step Gel Top         |
| 1 x 180 File                      | 2 x Three Step Gel Colours     |
| 1 x 180 Grey Sponge Buffer        | 1 x One Step Gel (White)       |
| 1 x Cuticle Wood Stick            | 1 x One Step Gel (Black)       |
| 1 x Soft White Fibre Gel          | 2 1 x Matte On                 |
| 1 x Rubber Base Gel (#19)         | 1 x Black Spider Gel           |
| 1 X Ombré Brush                   | 1 x Pack of 3 Striping Brushes |
| Transfer Foil Gel                 | 1 x Soft Foil                  |
| Printed Transfer Foil             | 2 1 x Plain Transfer Foil      |
| 3 x Neon Pigments                 | 2 1 x Raw Glitter              |
| Galaxy Chrome Powder              | 1 x Pack of 5 Dotting Tools    |
| Solid Chrome Powder               | 1 x Inhibition Top Coat        |