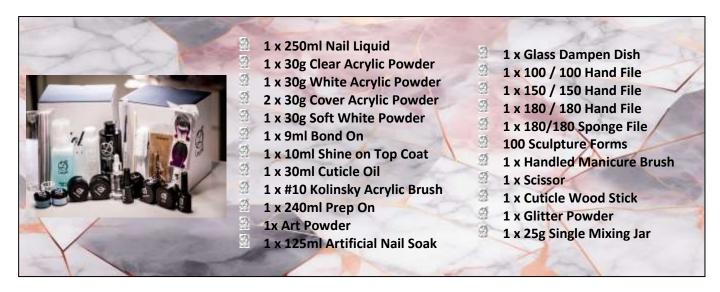

## SALON PROFESSIONAL ACRYLIC & ELECTRIC FILING

PRICE: R6 300.00 / DAYS: 5

#### YOUR PROFESSIONAL ACRYLIC KIT INCLUDES THE FOLLOWING: