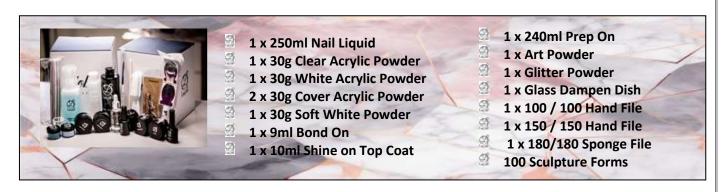

# SALON PROFESSIONAL GEL & ELECTRIC FILING

PRICE: R8 700 / DAYS: 5

#### YOUR PROFESSIONAL GEL KIT INCLUDES THE FOLLOWING: