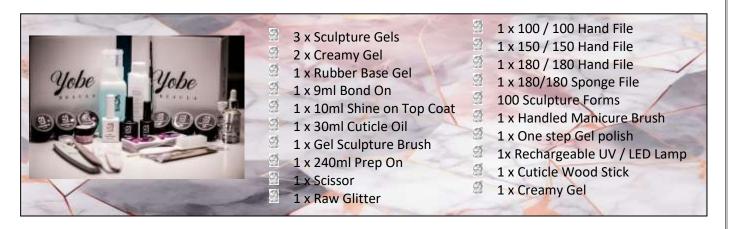

# SALON PROFESSIONAL ACRYLIC AND GEL & ELECTRIC FILING

PRICE: R11 500 / DAYS: 8

#### **YOUR PROFESSIONAL GEL KIT INCLUDES THE FOLLOWING:**