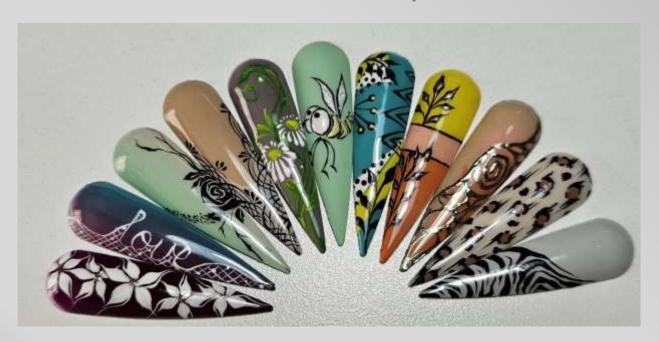

# VIBING ACRYLIC DESIGNS

PRICE: R1 500.00 / DAYS: 1

Be moved by the imagination in you with the help of your Mentor For any Acrylic Qualified Technicians

#### YOUR VIBING ACRYLIC DESIGNS KIT INCLUDES THE FOLLOWING:

3 x Art Powders 2 x Art Glitters 1 x Mixing Jar

1 x Galaxy Flakes

20 Nail Swatches 1 x 3D Flower Brush

1 x Mermaid Polka Dots

(These or similar Colours)

#### WHAT YOU WILL LEARN:

Yebe How to encapsulate Mylar / Confetti

Yebe How to do Impression Designs

Yebe How to do Specific Line Designs

Yebe How to do Double Smile Lines

How to do Marbling

Yobe How to do a Glitter Fade

Yebe How to Create a Smoky Acrylic Design

Yebe How to do a Vertical Ombré

Yebe How to do a Horisontal Ombré

Yebe How to do Basic 3D Flower

Yebe How to do a 3D Rose

Yebe How to create a Blocked Free Edge