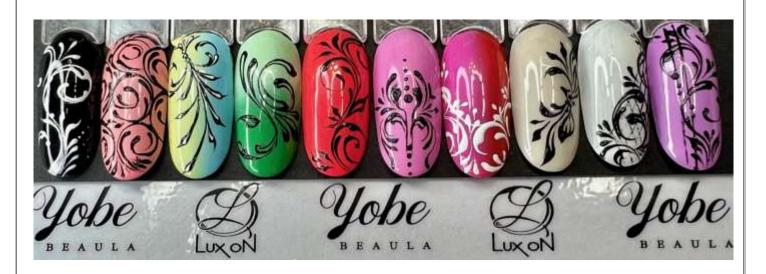

# VIBING ACRYLIC DESIGNS

PRICE: R1 500.00 / DAYS: 1

Be moved by the imagination in you with the help of your Mentor For any Acrylic Qualified Technicians

#### YOUR VIBING ACRYLIC DESIGNS KIT INCLUDES THE FOLLOWING:

3 x Art Powders 2 x Art Glitters 1 x Mixing Jar

1 x Galaxy Flakes

20 Nail Swatches 1 x 3D Flower Brush

1 x Mermaid Polka Dots

(These or similar Colours)

#### WHAT YOU WILL LEARN:

Yebe How to encapsulate Mylar / Confetti

Yebe How to do Impression Designs

Yebe How to do Specific Line Designs

Yebe How to do Double Smile Lines

How to do Marbling

Yobe How to do a Glitter Fade

Yebe How to Create a Smoky Acrylic Design

Yebe How to do a Vertical Ombré

Yebe How to do a Horisontal Ombré

Yebe How to do Basic 3D Flower

Yebe How to do a 3D Rose

Yebe How to create a Blocked Free Edge