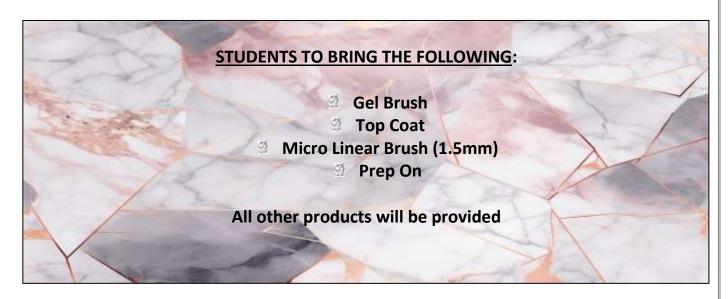

### **ANIMAL PRINT WORKSHOP**

PRICE: R500.00 / DAYS: 1

Learn all about pigment placement and animal print drawing to create these awesome designs.

#### STUDENTS TO BRING THE FOLLOWING:

- Gel Top Coat
- Drawing Brush
  - Gel Brush
- White Gel Polish with inhibition layer
  - (Can be purchased at our shop)

All other Paints and Pigments will be provided