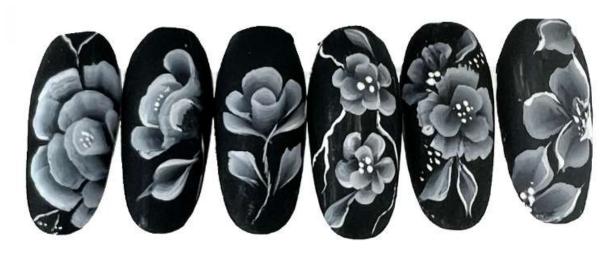

### **ONE STROKE PAINT BASIC 101 WORKSHOP**

# PRICE: R1 400.00 / DURATION: 4.5 Hours

One Stroke painting is a popular and interesting decorative painting technique where double and multi-loading is used to achieve highlights, shadows and colour changes in one stroke. In simpler words, it consists of loading a brush with two separate colours and achieving the shading and highlighting in one stroke.

#### **ONE STROKE BASIC 101 WORKSHOP KIT INCLUDES THE FOLLOWING:**

# STUDENTS TO BRING 1 x 180 / 180 Buffer 1 x Matte Top Gel 1 x Black Gel Paint 1 x Mixing Tile Wet Wipes Nail Wipes 1 x Micro Drawing Brush 1 x Top Gel

**Classes are from 09h30 - 14h30** 