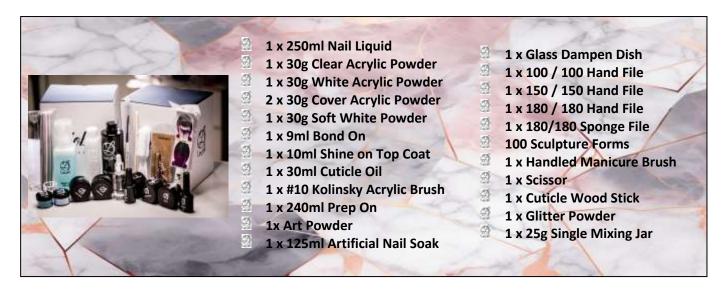

# SALON PROFESSIONAL ACRYLIC & ELECTRIC FILING

PRICE: R6 300.00 / DAYS: 5

#### YOUR PROFESSIONAL ACRYLIC KIT INCLUDES THE FOLLOWING: