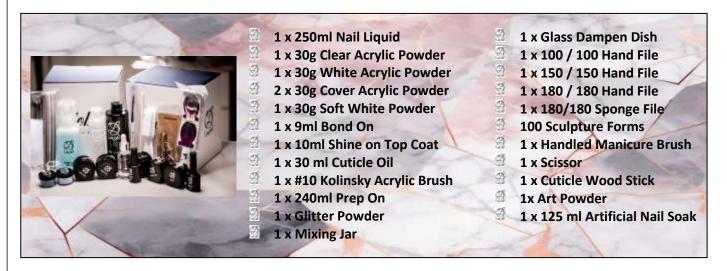

UDES THE FOLLOWING:



# 1 Model needed — On Day 5

On day 4 you will do a set on your own hand.

Students to bring their own hand sanitiser and Nail Trainer Hand

BE PREPARED TO BE WOWED!!!!! Become part of our team and family.





# SALON PROFESSIONAL GEL - ADD ON

PRICE: R5 400.00 / DAYS: 3

(This option is for students who have already completed their Acrylic Training)

#### YOUR PROFESSIONAL GEL KIT INCLUDES THE FOLLOWING:



# 1 Model needed — On Day 3 (Last Day)

On day 2 you will do a set on your own hand.

Students to bring their own hand sanitiser and Nail Trainer Hand

BE PREPARED TO BE WOWED!!!!! Become part of our team and family.





# SALON PROFESSIONAL ACRYLIC AND GEL & ELECTRIC FILING

PRICE: R11 500 / DAYS: 8

#### YOUR PROFESSIONAL ACRYLIC KIT INCLUDES THE FOLLOWING:



#### **YOUR PROFESSIONAL GEL KIT INCLUDES THE FOLLOWING:**



#### 2 Models needed

On day 5 of the Acrylic Class and Day 3 (last day) of the Gel Class

Students to bring their own hand sanitiser and Nail Trainer Hand

(Note that this class will not necessarily run 8 days in a row. You may attend the 5 day Acrylic Class in the one month, and the 3 days Gel Class in the following month, depending on the Educator's training schedule)



# VIBING ACRYLIC DESIGNS

PRICE: R1 500.00 / DAYS: 1

Be moved by the imagination in you with the help of your Mentor For any Acrylic Qualified Technicians



#### YOUR VIBING ACRYLIC DESIGNS KIT INCLUDES THE FOLLOWING:

3 x Art Powders 2 x Art Glitters 1 x Mixing Jar

1 x Galaxy Flakes

20 Nail Swatches 1 x 3D Flower Brush

1 x Mermaid Polka Dots

(These o