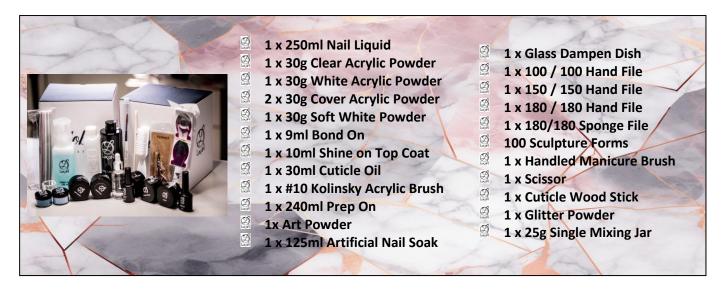

#### YOUR PROFESSIONAL ACRYLIC KIT INCLUDES THE FOLLOWING:

#### WHAT YOU WILL RECEIVE IN YOUR KIT 1 x Rubber Base Gel (Clear) 1 x Three Step Gel Base 1 x Bond On 1 x Three Step Gel Top 1 x Prep On 2 x Three Step Gel Colours 2 1 x 180 File 1 x One Step Gel (White) 1 x 180 Grey Sponge Buffer 1 x One Step Gel (Black) 1 x Cuticle Wood Stick 1 x Matte On 1 x Soft White Fibre Gel 1 x Black Spider Gel 1 x Rubber Base Gel (#19) 1 x Pack of 3 Striping Brushes 1 X Ombré Brush 1 x Soft Foil Transfer Foil Gel 1 x Plain Transfer Foil **Printed Transfer Foil** 1 x Raw Glitter 3 x Neon Pigments 1 x Pack of 5 Dotting Tools **Galaxy Chrome Powder** 1 x Inhibition Top Coat **Solid Chrome Powder** 1 x Artificial Nail Soak 20 x Almond Swatches