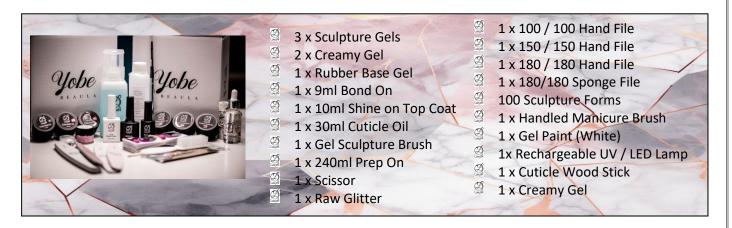

# SALON PROFESSIONAL GEL & ELECTRIC FILING

PRICE: R8 700 / DAYS: 5

#### YOUR PROFESSIONAL GEL KIT INCLUDES THE FOLLOWING: