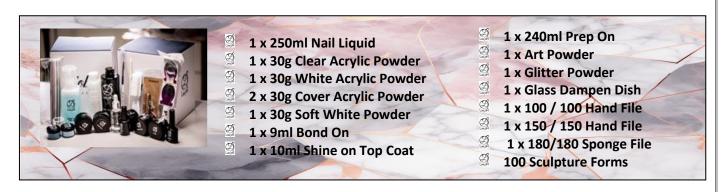

# SALON PROFESSIONAL ACRYLIC & ELECTRIC FILING

PRICE: R7400.00 / DAYS: 5

#### YOUR PROFESSIONAL ACRYLIC KIT INCLUDES THE FOLLOWING: