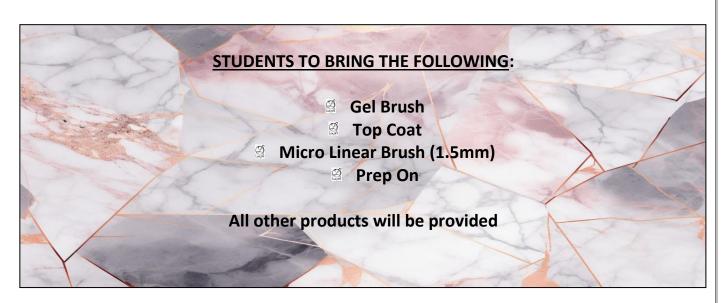

#### **CARVING GEL WORKSHOP**

## PRICE: R1200.00 / DURATION: 6 Hours

Learn how to create intricate designs using Carving Gel. From Lace Effects to Flowers. This workshop will give you the edge to design stunning top surface art using this technique.

#### **CARVING GEL WORKSHOP KIT INCLUDES THE FOLLOWING:**

# STUDENTS TO BRING WITH OR BUY EXTRA 1 x Black Gel Paint 1 x Matte Top Coat 1 x 15ml Prep On 1 x Mixing Tile 1 x Dotting Tool 1 x Rhinestone and Caviar Bead Mix 1 x Cuticle Pusher & Spoon WHAT YOU WILL RECEIVE WITH YOUR TRAINING 2 x Carving Gels 2 x Carving Gels 2 x Silicone Tool 2 0 x Swatches