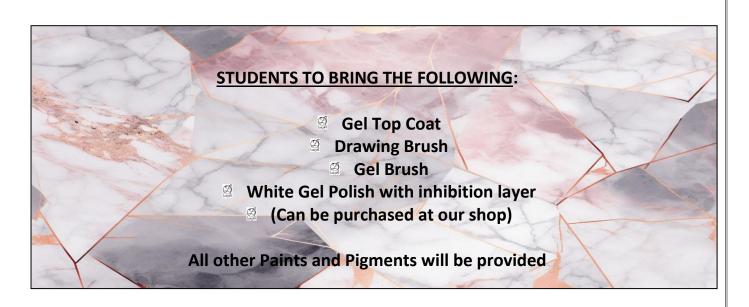

#### **ADDITIONAL WORKSHOPS**

WATCH OUR SOCIAL MEDIA PAGES FOR MORE DETAILS AND DATES FOR WORKSHOPS IN YOUR AREA

PRODUCTS WILL BE SUPPLIED DURING THE COURSE, UNLESS OTHERWISE SPECIFIED

**GEL DESIGNS - 101 WORKSHOP** PRICE: R950.00 / DAYS: 1

#### **Kit Includes:**

- 1x 20 Nail Swatches

#### **BRING WITH OR PURCHASE FROM US:**

1 x Micro Linear Brush

1 x Gel Brush

Any top Coat

Prep On

All other products will be supplied