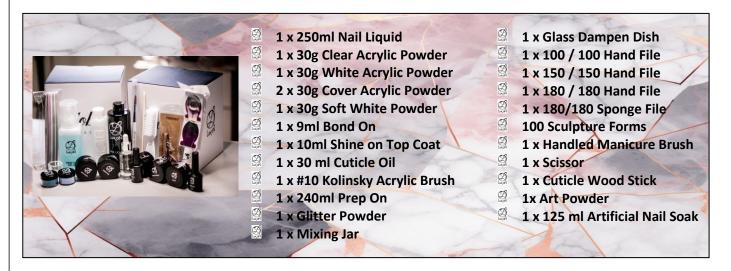

# SALON PROFESSIONAL ACRYLIC AND GEL & ELECTRIC FILING

PRICE: R13 250 / DAYS: 8

#### YOUR PROFESSIONAL ACRYLIC KIT INCLUDES THE FOLLOWING:

#### **YOUR PROFESSIONAL GEL KIT INCLUDES THE FOLLOWING:**