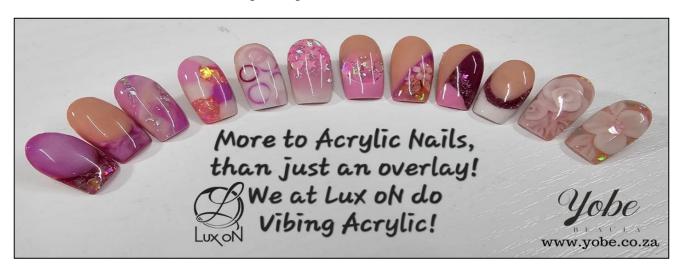

## VIBING ACRYLIC DESIGNS

PRICE: R1 500.00 / DAYS: 1

Be moved by the imagination in you with the help of your Mentor For any Acrylic Qualified Technicians

#### YOUR VIBING ACRYLIC DESIGNS KIT INCLUDES THE FOLLOWING:

3 x Art Powders

2 x Art Glitters

20 Nail Swatches

□ 1 x Mermaid Polka Dots