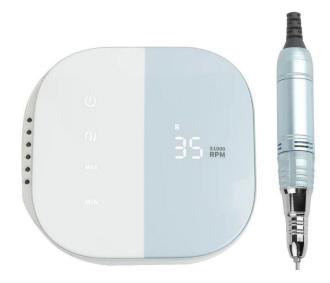

## **ELECTRIC FILES**

We are delighted to introduce a variety of affordable Electric Files

(These Files do not include Carbide Bits and can be purchased separately)

## **DESK E-FILE**

- 35 000 rpm
- HD digital display revolution, follow your inclinations
- Aluminium alloy frame, heat dissipation design, use more durable and efficient
- Exclusive design of magnetic absorption, convenient for storage nail drill bits
- Control button sensitive touch key design, easy to use, high-grade
- Mainframe panel- curved screen technology, perfect radiance, comfortable feeling
- Base ring silicone shock absorption design, more stable work

PRICE: R2 500.00