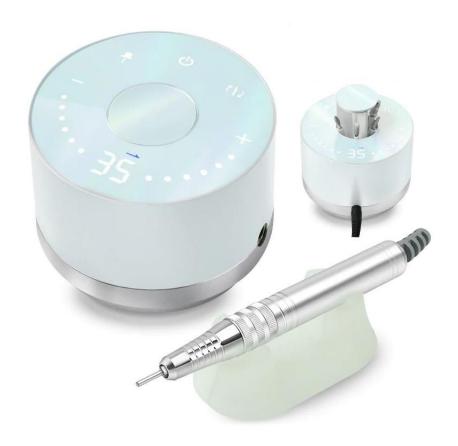

## **ELECTRIC FILES**

We are delighted to introduce a variety of affordable Electric Files

## **DELUX E-FILE**

- 35 000 rpm
- Silent Motor
- Built in Drill Bit Holder
- Adjustable Speed and Direction
- LCD Screen with visual Display

**PRICE: R4 500.00** 