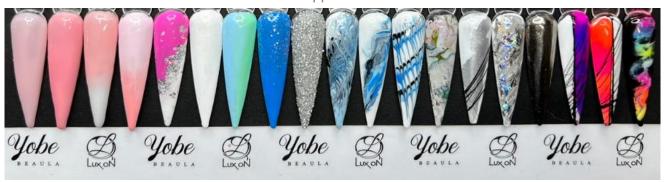

## VIBING ACRYLIC DESIGNS

PRICE: R1 500.00 / DAYS: 1

Be moved by the imagination in you with the help of your Mentor For any Acrylic Qualified Technicians

#### YOUR VIBING ACRYLIC DESIGNS KIT INCLUDES THE FOLLOWING:

3 x Art Powders

2 x Art Glitters

20 Nail Swatches

□ 1 x Mermaid Polka Dots

#### **WHAT YOU WILL LEARN:**

Yobe How to encapsulate Mylar / Confetti

Yebe How to do Impression Designs

Yebe How to do Specific Line Designs

Yebe How to do Double Smile Lines

Yobe How to do Marbling

Yobe How to do a Glitter Fade

Yebe How to Create a Smoky Acrylic Design

Yebe How to do a Vertical Ombré

Yobe How to do a Horisontal Ombré

Yobe How to do Basic 3D Flower

Yobe How to do a 3D Rose

Yebe How to create a Blocked Free Edge

A BLUE OR PINK KIT